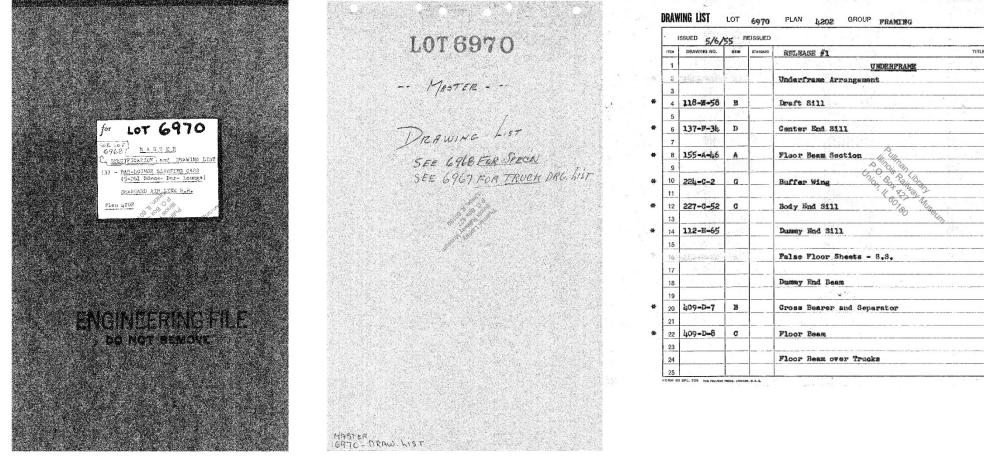

### From Verification Process – Find Lot Specification & Drawing List

- The Drawing List is not always bound with the Lot Pullman did things differently at times, possibilities include:
  - Each type of car has its own Lot & Drawing List.
  - Each type of car has its own Specification, Drawing Lists in a "Master Spec" folder.
  - Each type of car has its own Plan's Drawing List within a single Lot.
  - All types of cars are in a single Drawing List within a single Lot.
  - Check trucks! There are times they are in a separate Lot.
- The Specification(s) and Drawing List(s) must be taken apart, scanned, rebound, refiled

#### Specification & Drawing List

| •    | ISSUED 5/6/                              | 55 F    | EISSUED  |                                       |                                                                                                                 |                    | Per<br>Car | PL |
|------|------------------------------------------|---------|----------|---------------------------------------|-----------------------------------------------------------------------------------------------------------------|--------------------|------------|----|
| ITEM | DRAWING NO.                              | ISSUE   | STANDARD | RELEASE #1                            | TITLE BILLS OF MATERIAL                                                                                         |                    |            |    |
| 1    |                                          |         |          | UNDERFRAME                            | · · · · · · · · · · · · · · · · · · ·                                                                           |                    |            |    |
| 2    | alica solo                               | i inter |          | Underframe Arrangement                |                                                                                                                 |                    | 1          |    |
| 3    |                                          | 1       | 1        |                                       |                                                                                                                 |                    |            |    |
| 4    | 118-2-58                                 | B       |          | Draft Sill                            | B.M. 302-302B-303                                                                                               | -304-305-308       | 2          |    |
| 5    | 1. 1. 1. 1. 1. 1. 1. 1. 1. 1. 1. 1. 1. 1 | 1.1     |          |                                       |                                                                                                                 |                    |            |    |
| 6    | 137-P-34                                 | D       |          | Center End Sill                       | B.H. 350-3504-351                                                                                               | -352-353-354-354   | 1/601R 2   | Γ  |
| 7    |                                          |         | 1        |                                       |                                                                                                                 |                    |            |    |
| 8    | 155-4-46                                 | A       |          | Floor Been Section                    | B.N. 342                                                                                                        |                    | Ref        |    |
| 9    |                                          |         |          | A TO TRA                              | nantra malangat ka tan "Candan di Angan Tan Star manaran tan tan tan sa     |                    |            | 1  |
| 10   | 224-0-2                                  | G       |          | Buffer Wing                           |                                                                                                                 | Assy. 605R<br>601L | 1          |    |
| 11   |                                          |         |          | 11 83.81.2                            |                                                                                                                 | 1. A. 1.           |            | -  |
| 12   | 227-0-52                                 | G       |          | Floor Beam Section                    | B.N. 320-321                                                                                                    | 601R<br>602L       | 1          |    |
| 13   |                                          |         |          |                                       |                                                                                                                 | 1.149              |            |    |
| 14   | 112-8-65                                 | 100     |          | Duessy End Sill                       | B.N. 330-331                                                                                                    | 602-R<br>601L      | 1          |    |
| 15   |                                          |         |          |                                       | annen ander ander der einer andere einer einer einer Auflicht einer einer Albeit zum einer einer annen annen an | i i seda           |            |    |
| 16   | S. Sandarida                             | ing.    |          | False Floor Sheets - S.S.             |                                                                                                                 | a ter Ser          |            |    |
| 17   | 1. 1. 1.                                 |         |          |                                       |                                                                                                                 |                    | ·          |    |
| 18   |                                          |         |          | Dummy End Beam                        | B.N. 335                                                                                                        | 601R<br>601L       | 1          | 1  |
| 19   |                                          |         |          | · · · · · · · · · · · · · · · · · · · | 1 1 1 1 1 1 1 1 1 1 1 1 1 1 1 1 1 1 1                                                                           |                    |            |    |
| 20   | 409-D-7                                  | В       |          | Cross Bearer and Separator            | B.N. 340                                                                                                        |                    | Ref.       |    |
| 21   |                                          |         |          |                                       | the second se |                    |            |    |
| 22   | 409-D-8                                  | C       |          | Floor Beam                            | B.N. 342                                                                                                        |                    | Ref.       |    |
| 23   |                                          |         | 1        |                                       |                                                                                                                 |                    |            |    |
| 24   |                                          |         |          | Floor Beam over Trucks                | B.M. 342                                                                                                        |                    | Ref.       | 1  |
| 25   |                                          |         |          |                                       |                                                                                                                 |                    |            | 1  |