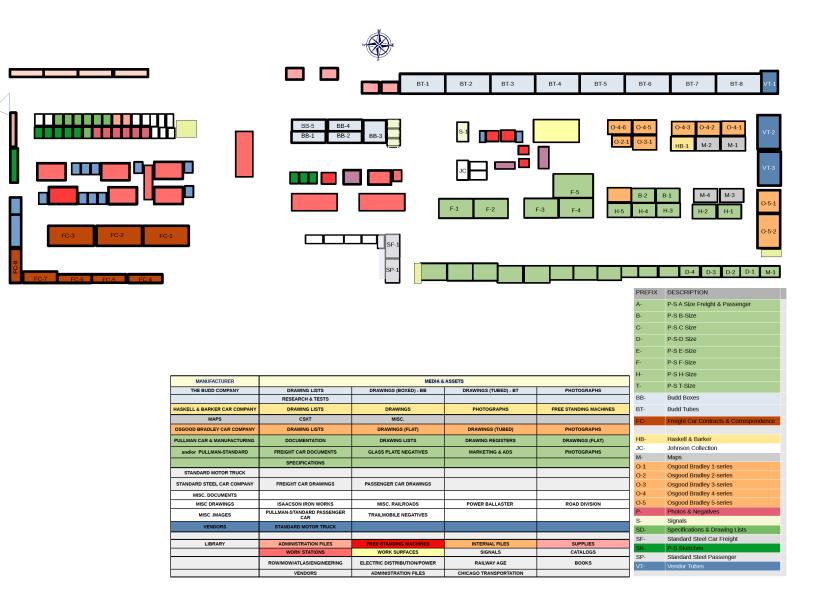

### The Library

A "Map" helps, but it's over 5,000 square feet. And you'll need a decoder ring and Scooby Snacks